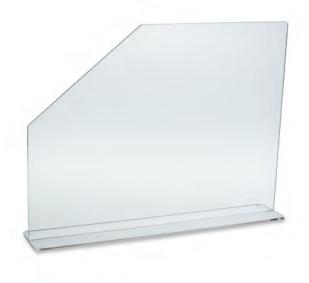

## #307200 Large Splash Guard

- Protect phones and computers from damaging Sprays
- Clear acrylic shield has 4.5" wide base
- Portable place near any sink or wherever additional protection is needed
- Great barrier between 2 workstations
- Prebents patient care items from entering splash zones
- 23.5"D X 4.5"W X 18"H
- These units include a limited 90 day warranty.

## #307201 Small Splash Guard

- Protect phones and computers from damaging Sprays
- Clear acrylic shield has 4.5" wide base
- Portable place near any sink or wherever additional protection is needed
- Great barrier between 2 workstations
- Prevents patient care items from entering splash zones
- 19"D X 4.5"W X 18"H
- These units include a limited 90 day warranty.