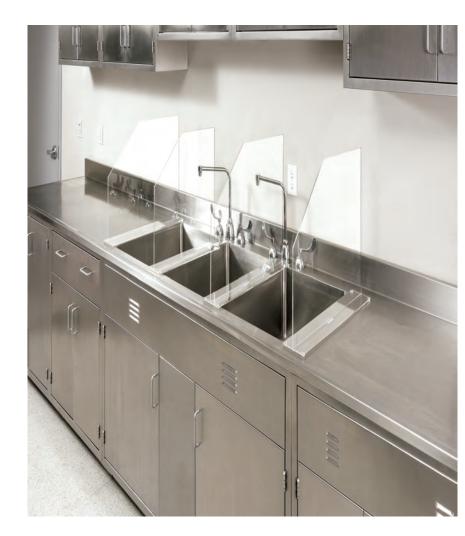

## #307200 Large Splash Guard

- Protect phones and computers from damaging Sprays
- Clear acrylic shield has 4.5" wide base
- Portable place near any sink or wherever additional protection is needed
- Great barrier between 2 workstations
- Prebents patient care items from entering splash zones
- 23.5"D X 4.5"W X 18"H
- These units include a limited 90 day warranty.

## #307201 Small Splash Guard

- Protect phones and computers from damaging Sprays
- Clear acrylic shield has 4.5" wide base
- Portable place near any sink or wherever additional protection is needed
- Great barrier between 2 workstations
- Prevents patient care items from entering splash zones
- 19"D X 4.5"W X 18"H
- These units include a limited 90 day warranty.